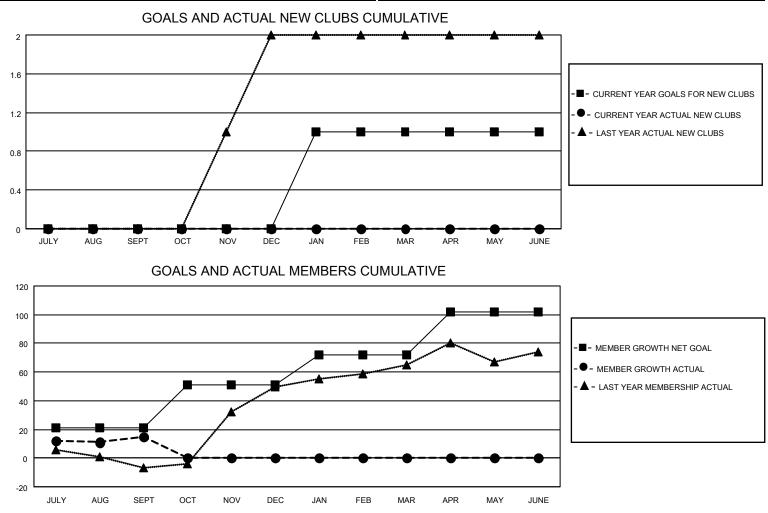

## LOCATION WISCONSIN

District 27 C2

Results as of: 9/30/2021

| Clubs                 |               |           |               | Members               |                         |                         |                                                    |
|-----------------------|---------------|-----------|---------------|-----------------------|-------------------------|-------------------------|----------------------------------------------------|
| RESULTS FOR 2021-2022 |               |           |               | RESULTS FOR 2021-2022 |                         |                         |                                                    |
| QUARTER               | NEW CLUB GOAL | NEW CLUBS | DROPPED CLUBS | QUARTER               | MBER GROWTH NET<br>GOAL | MEMBER GROWTH<br>ACTUAL | DROPPED<br>MEMBERS ACTUAL<br>(including transfers) |
| JULY/AUG/SEPT         | 0             | 0         | 0             | JULY/AUG/SEPT         | 21                      | 54                      | 35                                                 |
| OCT/NOV/DEC           | 0             | 0         | 0             | OCT/NOV/DEC           | 30                      | 0                       | 0                                                  |
| JAN/FEB/MAR           | 1             | 0         | 0             | JAN/FEB/MAR           | 21                      | 0                       | 0                                                  |
| APR/MAY/JUNE          | 0             | 0         | 0             | APR/MAY/JUNE          | 30                      | 0                       | 0                                                  |